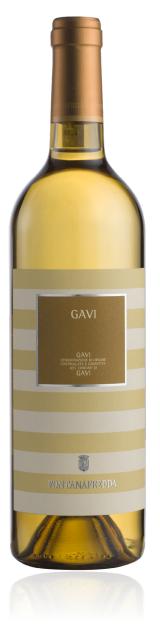

## GAVI DEL COMUNE DI GAVI DOCG 2017

#### VARIETAL COMPOSITION

100% Cortese

#### TASTING NOTES

Ample nose, with an intense bouquet featuring floral notes, vanilla, lemon and apples. On the palate, dry, full-bodied, well-balanced and elegant. Excellent as an aperitif, and delicious with horsd'oeuvres, shellfish, and chicken dishes.