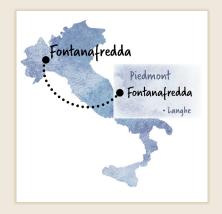

#### **BACKGROUND**

Since 1858, the Fontanafredda Estate & Winery has been instrumental to the growth and international awareness of Barolo, while championing sustainability and community engagement in the Langhe region of Piedmont. Under the lead of visionary entrepreneur, Oscar Farinetti, Fontanafredda has built a portfolio of wines that express the depth and diversity of the Langhe, produced from grapes that are farmed from organic and sustainably managed vineyards. Since the 2018 harvest, Fontanafredda is the largest certified organic winery in Piedmont.

#### **TERROIR & VINTAGE NOTES**

The 250-acre Fontanafredda property in Serralunga d'Alba, a cru site of Barolo, is the single largest contiguous wine estate in the Langhe and includes 247 acres of vineyards, 30 acres of woodland and 10 acres on which the cellars and village buildings lie. Owned vineyards are in the municipalities of Serralunga d'Alba, Diano d'Alba, Barolo, Dogliani, Farigliano, Alba, Rodello, and Murinsengo, at altitudes between 200 - 400m.