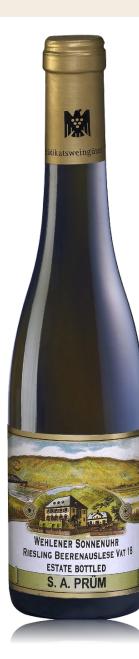

## S.A. PRÜM WEHLEN SONNENUHR RIESLING BEERENAUSLESE 2006

Mosel, Germany

As delicate and spry as a silken mist, this sweetstyle Riesling balances honeyed apricot and peach flavors against a backdrop of intense minerality and acidity. It darts and dances on the tongue yet penetrates deeply, leaving a long lasting impression... – A.L.I ...The grey slate of the Sonnenuhr shines through the concentrated fruit flavors and lifts it up and cools it down a little bit. Very elegant and nobly sweet on the palate... Shows a vibrantly piquant and vivid acidity and a stunning finesse, precision and tension... – S.R.