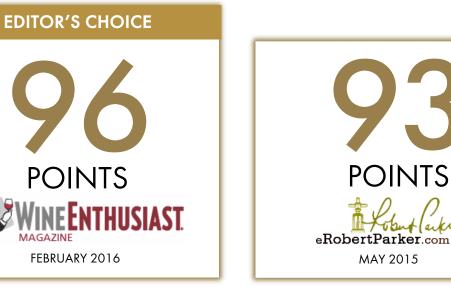

## S.A. PRÜM WEHLEN SONNENUHR RIESLING BEERENAUSLESE 2006

Mosel, Germany

As delicate and spry as a silken mist, this sweetstyle Riesling balances honeyed apricot and peach flavors against a backdrop of intense minerality and acidity. It darts and dances on the tongue yet penetrates deeply, leaving a long lasting impression... – A.L.I ...The grey slate of the Sonnenuhr shines through the concentrated fruit flavors and lifts it up and cools it down a little bit. Very elegant and nobly sweet on the palate... Shows a vibrantly piquant and vivid acidity and a stunning finesse, precision and tension... – S.R.