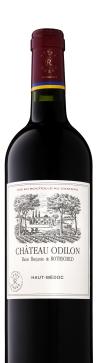

## CHÂTEAU ODILON

HAUT-MÉDOC 2016 Bordeaux (Haut-Médoc), France

This wine offers aromas of black fruit, liquorice sticks, and delicate notes of orange blossom. On aeration, roasted scents and vanilla contribute to the nose's complexity. The attack is direct and lively. The balance is characterized by good concentration with creamy tannins. This wine has remarkable elegance and its length suggests an excellent potential to age.

85% Merlot, 15% Cabernet Sauvignon

DOMAINES BARONS DE ROTHSCHILD (LAFITE)