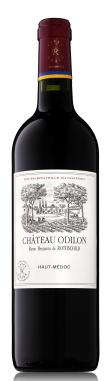

## CHÂTEAU ODILON

HAUT-MÉDOC 2016 Bordeaux (Haut-Médoc), France

This wine offers aromas of black fruit, liquorice sticks, and delicate notes of orange blossom. On aeration, roasted scents and vanilla contribute to the nose's complexity. The attack is direct and lively. The balance is characterized by good concentration with creamy tannins. This wine has remarkable elegance and its length suggests an excellent potential to age.

85% Merlot, 15% Cabernet Sauvignon

DOMAINES BARONS DE ROTHSCHILD (LAFITE)