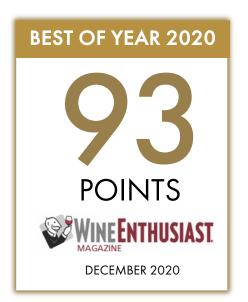

## GATTINARA RISERVA DOCG 2015

Piedmont, Italy

**POINTS** JUNE 2021

...Aromatic depth and intensity and the silky impression... The wine is so true to Nebbiolo, with wild cherry and plum backed by tar, spice and powdered licorice... A joyous and fruit-filled exuberance. If you are new to the Gattinara appellation and you love Nebbiolo, you would do well to try this wine... - M.L.