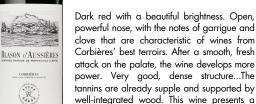

#### DOMAINE D'AUSSIÈRES BLASON D'AUSSIÈRES 2016 Corbières France

Dark red with a beautiful brightness. Open, powerful nose, with the notes of garrigue and clove that are characteristic of wines from Corbières' best terroirs. After a smooth, fresh attack on the palate, the wine develops more power. Very good, dense structure...The tannins are already supple and supported by well-integrated wood. This wine presents a particularly fine harmony between freshness and structure