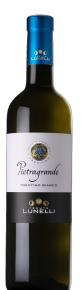

# TENUTA MARGON

PIETRAGRANDE TRENTINO BIANCO DOC 2016

Trentino, Italy

Fruity and mellow on the nose, this displays fresh sensations of white flowers that alternate with notes of apples and pears and hints of aromatic herbs. It is lively, refreshing and tangy; mouth-filling, rounded fruit on the front palate gives way to appealing citrus-like notes and mineral hints on the finish.

85% Chardonnay, 15% Sauvignon

TENUTE LUNELLI