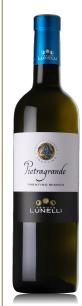

## **TENUTA MARGON**

PIETRAGRANDE TRENTINO BIANCO DOC 2016

Trentino, Italy

Fruity and mellow on the nose, this displays fresh sensations of white flowers that alternate with notes of apples and pears and hints of aromatic herbs. It is lively, refreshing and tangy; mouth-filling, rounded fruit on the front palate gives way to appealing citrus-like notes and mineral hints on the finish.

85% Chardonnay, 15% Sauvignon

TENUTE LUNELLI