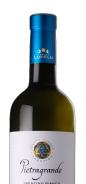

## TENUTA MARGON

PIETRAGRANDE TRENTINO BIANCO DOC 2016

Trentino, Italy

Fruity and mellow on the nose, this displays fresh sensations of white flowers that alternate with notes of apples and pears and hints of aromatic herbs. It is lively, refreshing and tangy; mouth-filling, rounded fruit on the front palate gives way to appealing citrus-like notes and mineral hints on the finish.

85% Chardonnay, 15% Sauvignon

QOO LÜÑĔĹLI TENUTE LUNELLI