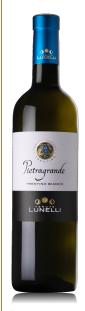

# TENUTA MARGON

PIETRAGRANDE TRENTINO BIANCO DOC 2016

Trentino, Italy

Fruity and mellow on the nose, this displays fresh sensations of white flowers that alternate with notes of apples and pears and hints of aromatic herbs. It is lively, refreshing and tangy; mouth-filling, rounded fruit on the front palate gives way to appealing citrus-like notes and mineral hints on the finish.

85% Chardonnay, 15% Sauvignon

TENUTE LUNELLI