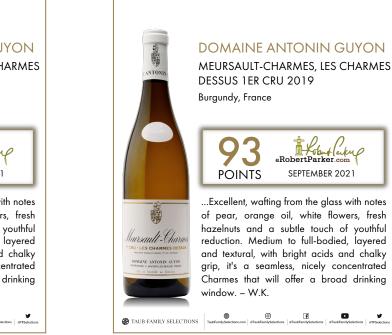

## DOMAINE ANTONIN GUYON MEURSAULT-CHARMES, LES CHARMES DESSUS 1ER CRU 2019

Burgundy, France

...Excellent, wafting from the glass with notes of pear, orange oil, white flowers, fresh hazelnuts and a subtle touch of youthful reduction. Medium to full-bodied, lavered and textural, with bright acids and chalky grip, it's a seamless, nicely concentrated Charmes that will offer a broad drinking window. – W.K.