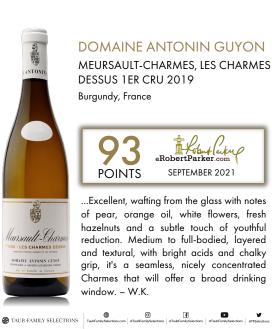

## DOMAINE ANTONIN GUYON MEURSAULT-CHARMES, LES CHARMES DESSUS 1ER CRU 2019

Burgundy, France

...Excellent, wafting from the glass with notes of pear, orange oil, white flowers, fresh hazelnuts and a subtle touch of youthful reduction. Medium to full-bodied, layered and textural, with bright acids and chalky grip, it's a seamless, nicely concentrated Charmes that will offer a broad drinking window. – W.K.