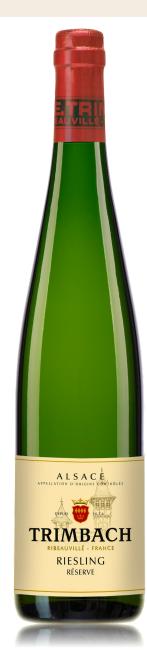

## TRIMBACH

"RÉSERVE" RIESLING 2020

Alsace, France

This wine has intense, savory petrol aromas that are pleasantly gritty and backed by a subtle hint of talc. It's quite savory and acidic on the palate, a mix of slate, fresh chives and lemon juice that's delicious. The long finish is reminiscent of sour apple. Serve this with a cheeseboard as both accent and palate cleanser... -L.S.