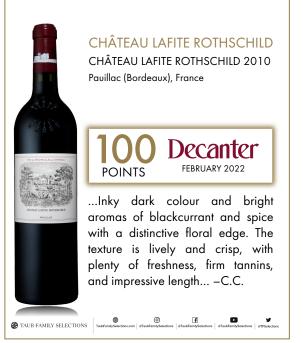

## CHÂTEAU LAFITE ROTHSCHILD CHÂTEAU LAFITE ROTHSCHILD 2010 Pauillac (Bordeaux), France

## Decanter FEBRUARY 2022 POINTS

...Inky dark colour and bright aromas of blackcurrant and spice with a distinctive floral edge. The texture is lively and crisp, with plenty of freshness, firm tannins, and impressive length... -C.C.