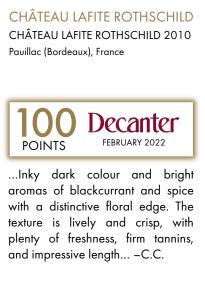

## Decanter FEBRUARY 2022 POINTS

...Inky dark colour and bright aromas of blackcurrant and spice with a distinctive floral edge. The texture is lively and crisp, with plenty of freshness, firm tannins, and impressive length... -C.C.