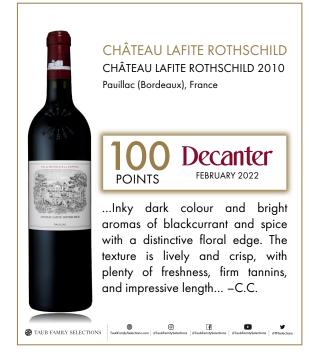

## Decanter FEBRUARY 2022 POINTS

...Inky dark colour and bright aromas of blackcurrant and spice with a distinctive floral edge. The texture is lively and crisp, with plenty of freshness, firm tannins, and impressive length... -C.C.