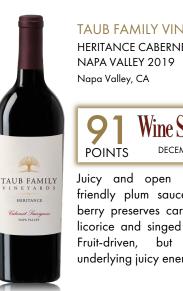

## TAUB FAMILY VINEYARDS

HERITANCE CABERNET SAUVIGNON NAPA VALLEY 2019

Napa Valley, CA

Wine Spectator

DECEMBER 2022 **POINTS** 

Juicy and open in feel, with friendly plum sauce and blackberry preserves carried by black licorice and singed apple wood. Fruit-driven, but with good underlying juicy energy... -J.M.

#### TAUB FAMILY VINEYARDS

HERITANCE CABERNET SAUVIGNON. NAPA VALLEY 2019

Napa Valley, CA

Wine Spectator DECEMBER 2022 **POINTS** 

Juicy and open in feel, with friendly plum sauce and blackberry preserves carried by black licorice and singed apple wood. Fruit-driven, but with good underlying juicy energy... -J.M.

#### TAUB FAMILY VINEYARDS

HERITANCE CABERNET SAUVIGNON. NAPA VALLEY 2019

Napa Valley, CA

Wine Spectator

**POINTS** 

DECEMBER 2022

Juicy and open in feel, with friendly plum sauce and blackberry preserves carried by black licorice and singed apple wood. Fruit-driven, but with good underlying juicy energy... -J.M.

#### TAUB FAMILY VINEYARDS

HERITANCE CABERNET SAUVIGNON NAPA VALLEY 2019

Napa Valley, CA

Wine Spectator

**POINTS** 

DECEMBER 2022

Juicy and open in feel, with friendly plum sauce and blackberry preserves carried by black licorice and singed apple wood. Fruit-driven, but with good underlying juicy energy... -J.M.

## TAUB FAMILY VINEYARDS

HERITANCE CABERNET SAUVIGNON.

Wine Spectator

DECEMBER 2022

Juicy and open in feel, with friendly plum sauce and blackberry preserves carried by black licorice and singed apple wood. Fruit-driven, but with good underlying juicy energy... -J.M.

# TAUB FAMILY VINEYARDS

HERITANCE CABERNET SAUVIGNON NAPA VALLEY 2019

Napa Valley, CA

Wine Spectator

DECEMBER 2022 **POINTS** 

Juicy and open in feel, with friendly plum sauce and blackberry preserves carried by black licorice and singed apple wood. Fruit-driven, but with good underlying juicy energy... -J.M.