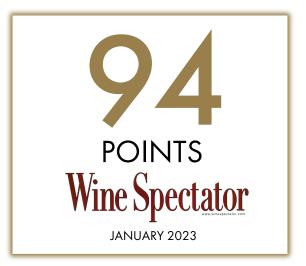

A polished red, with black cherry, blackberry and floral aromas and flavors matched to a refined, well-integrated structure. Features fine balance, freshness and details of mineral and spices. The lingering finish echoes the fruit... -B.S.