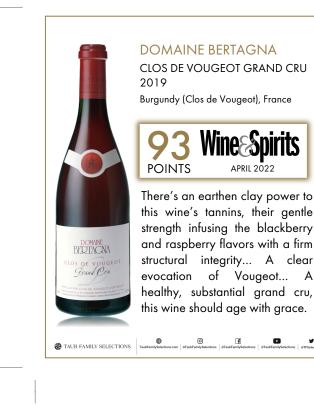

DOMAINE BERTAGNA CLOS DE VOUGEOT GRAND CRU 2019 Burgundy (Clos de Vougeot), France

There's an earthen clay power to this wine's tannins, their gentle strength infusing the blackberry and raspberry flavors with a firm structural integrity... A clear evocation of Vougeot... A healthy, substantial grand cru, this wine should age with grace.

TAUB FAMILY SELECTIONS Tabéraniyéséctions.com | dTabéraniyéséctions | dTabéraniyéséction

DOMAINE BERTAGNA CLOS DE VOUGEOT GRAND CRU 2019 Burgundy (Clos de Vougeot), France **93** Wine Spirits POINTS There's an earthen clay power to this wine's tannins, their gentle strength infusing the blackberry and raspberry flavors with a firm structural integrity... A clear evocation of Vougeot... A healthy, substantial grand cru, this wine should age with grace.

TAUB FAMILY SELECTIONS

DOMAINE BERTAGNA CLOS DE VOUGEOT GRAND CRU 2019

Burgundy (Clos de Vougeot), France

There's an earthen clay power to this wine's tannins, their gentle strength infusing the blackberry and raspberry flavors with a firm structural integrity... A clear evocation of Vougeot... A healthy, substantial grand cru, this wine should age with grace.

## DOMAINE BERTAGNA CLOS DE VOUGEOT GRAND CRU 2019 Burgundy (Clos de Vougeot), France **93** WineSpirits

TAUB FAMILY SELECTIONS

DOMAINE BERTAGNA CLOS DE VOUGEOT GRAND CRU 2019 Burgundy (Clos de Vougeot), France **93** Wine Spirits POINTS APRIL 2022 There's an earthen clay power to

this wine's tannins, their gentle strength infusing the blackberry and raspberry flavors with a firm structural integrity... A clear evocation of Vougeot... A healthy, substantial grand cru, this wine should age with grace.