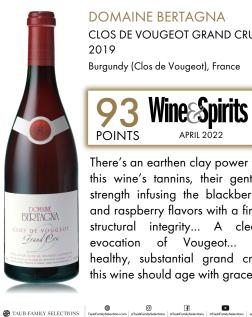

DOMAINE BERTAGNA CLOS DE VOUGEOT GRAND CRU 2019 Burgundy (Clos de Vougeot), France

There's an earthen clay power to this wine's tannins, their gentle strength infusing the blackberry and raspberry flavors with a firm structural integrity... A clear evocation of Vougeot... A healthy, substantial grand cru, this wine should age with grace.

TAUB FAMILY SELECTIONS Tabéraniyéséctions.com | dTabéraniyéséctions | dTabéraniyéséction

DOMAINE BERTAGNA CLOS DE VOUGEOT GRAND CRU 2019 Burgundy (Clos de Vougeot), France **93** Wine Spirits POINTS There's an earthen clay power to this wine's tannins, their gentle strength infusing the blackberry and raspberry flavors with a firm structural integrity... A clear evocation of Vougeot... A healthy, substantial grand cru, this wine should age with grace.

TAUB FAMILY SELECTIONS

DOMAINE BERTAGNA CLOS DE VOUGEOT GRAND CRU 2019

Burgundy (Clos de Vougeot), France

There's an earthen clay power to this wine's tannins, their gentle strength infusing the blackberry and raspberry flavors with a firm structural integrity... A clear evocation of Vougeot... A healthy, substantial grand cru, this wine should age with grace.

## DOMAINE BERTAGNA CLOS DE VOUGEOT GRAND CRU 2019 Burgundy (Clos de Vougeot), France **93** WineSpirits

TAUB FAMILY SELECTIONS

DOMAINE BERTAGNA CLOS DE VOUGEOT GRAND CRU 2019 Burgundy (Clos de Vougeot), France **93** Wine Spirits POINTS APRIL 2022 There's an earthen clay power to

this wine's tannins, their gentle strength infusing the blackberry and raspberry flavors with a firm structural integrity... A clear evocation of Vougeot... A healthy, substantial grand cru, this wine should age with grace.