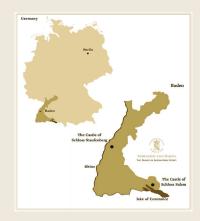

#### **BACKGROUND**

The region of Baden, where Markgraf Von Baden vines are nurtured and grown is named after the Baden family. The family has been committed to Baden for over 900 years. From early on, the Margraves promoted winegrowing — through the creation of wine standards and laws, innovative agricultural methods and the introduction of new grape varieties.

Built in 1134, the castle in Salem was used as a monastery. The origin of the monks lay in Burgundy and they brought viticulture to Salem. In the Middle Ages about 310 monks lived in Salem and managed over 2,500 acres of vineyards.

In the course of secularization, the Margraves received the castle from Napoleon Bonaparte as a compensation for lost territories. In 1802, the Margraves came to Salem and promoted viticulture.

The history of wine in the region is a core part of our heritage and today is the motivation and inspiration to build for the future. This is reflected in our family motto: "Fidelitas" — Loyalty!

#### **APPELLATION**

Baden (Lake Constance), Germany