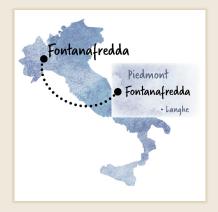

# **TERROIR & VINTAGE NOTES**

The 250-acre Fontanafredda property in Serralunga d'Alba, a cru site of Barolo, is the single largest contiguous wine estate in the Langhe and includes 247 acres of vineyards, 30 acres of woodland and 10 acres on which the cellars and village buildings lie. Owned vineyards are in the municipalities of Serralunga d'Alba, Diano d'Alba, Barolo, Dogliani, Farigliano, Alba, Rodello, and Murinsengo, at altitudes between 200 - 400m.

From vineyards across the Langhe, with calcareous clay soils. Grapes are harvested from vineyards ranging in 250-400m asl, from East and West-facing exposures.