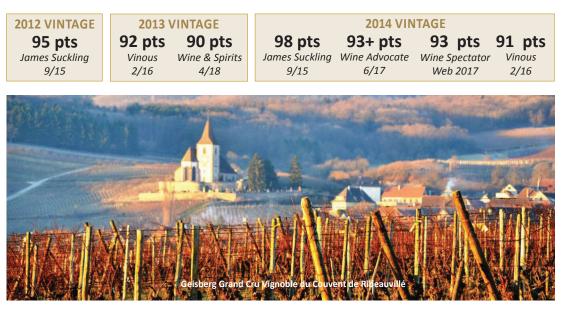

ibeauvillé.
- This is the first wine from a Grand Cru named after its terroir, according to the new local Grand Cru Legislation established in 2011 and the wishes of the Nuns of Ribeauvillé's Convent. This regulation has strict and precise requirement yields (55hl/ha max), the minimum potential alcohol at harvest (11.5°), forbidding chaptalization, etc.
- The wine is intense and has a great energy. The nose reveals white flowers followed by petrol-like minerality – a distinct characteristic of the Geisberg parcel. On the palate, the attack is unctuous and ample with saline notes adding elegance to a very structured wine. A gastronomic wine able to age between 10 to 30 years in the top vintages.
- Vintages produced and released: 2009, 2011, 2012, 2013, 2014. Limited production: 350 cases.





0)

TaubFamilySelections.com @TaubFamilySelections @TaubFamilySelections @TaubFamilySelections @TFSelections

f

ALSACE GRAND

GRANDCRUGEISBERG

RIESLING BOUTEILLES PAR F.E. TRIMBACH À RIBEAUVILLÉ-ALSA

10/2020