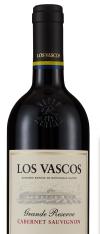

## LOS VASCOS

GRANDE RÉSERVE CABERNET **SAUVIGNON 2013** 

Colchagua Valley, Chile

**SMART BUY** Wine Spect<u>ator</u> FEBRUARY 2017 **POINTS** 

This plush and juicy red features wellstructured flavors of dark plum, forest floor, smoke and black currant that are accented by savory notes. Bittersweet chocolate details show on the firmly tannic finish. Drink now through 2021. - K.M.

## LOS VASCOS

**GRANDE RÉSERVE CABERNET SAUVIGNON 2013** 

Colchagua Valley, Chile

**SMART BUY** Wine Spectator **POINTS** FEBRUARY 2017

This plush and juicy red features wellstructured flavors of dark plum, forest floor, smoke and black currant that are accented by savory notes. Bittersweet chocolate details show on the firmly tannic finish. Drink now through 2021. - K.M.