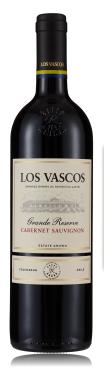

## LOS VASCOS

GRANDE RÉSERVE CABERNET **SAUVIGNON 2013** 

Colchagua Valley, Chile

**SMART BUY** Wine Spectator FEBRUARY 2017 **POINTS** 

This plush and juicy red features wellstructured flavors of dark plum, forest floor, smoke and black currant that are accented by savory notes. Bittersweet chocolate details show on the firmly tannic finish. Drink now through 2021. - K.M.

LES DOMAINES BARONS DE ROTHSCHILD (LAFITE)