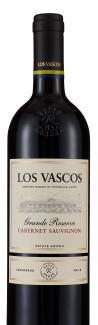

## LOS VASCOS

GRANDE RÉSERVE CABERNET **SAUVIGNON 2013** 

Colchagua Valley, Chile

**SMART BUY** Wine Spectator

FEBRUARY 2017 **POINTS** 

This plush and juicy red features wellstructured flavors of dark plum, forest floor, smoke and black currant that are accented by savory notes. Bittersweet chocolate details show on the firmly tannic finish. Drink now through 2021. - K.M.

LES DOMAINES BARONS DE ROTHSCHILD (LAFITE)