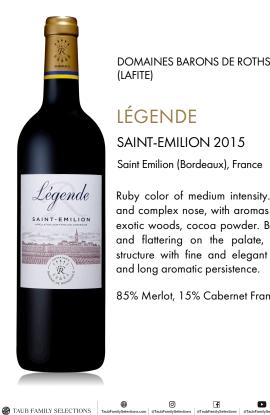

DOMAINES BARONS DE ROTHSCHILD (LAFITE)

## LÉGENDE

### SAINT-EMILION 2015

Saint Emilion (Bordeaux), France

Ruby color of medium intensity. Intense and complex nose, with aromas of wax, exotic woods, cocoa powder. Balanced and flattering on the palate, medium structure with fine and elegant tannins, and long aromatic persistence.

85% Merlot, 15% Cabernet Franc

TAUB FAMILY SELECTIONS

DOMAINES BARONS DE ROTHSCHILD (LAFITE)