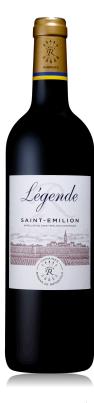

# LÉGENDE

SAINT-EMILION 2015

Saint Emilion (Bordeaux), France

Ruby color of medium intensity. Intense and complex nose, with aromas of wax, exotic woods, cocoa powder. Balanced and flattering on the palate, medium structure with fine and elegant tannins, and long aromatic persistence.

f

85% Merlot, 15% Cabernet Franc

TAUB FAMILY SELECTIONS TaubFa

Ø