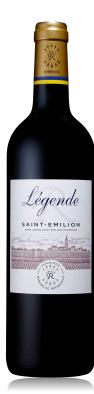

# LÉGENDE

#### SAINT-EMILION 2015

Saint Emilion (Bordeaux), France

Ruby color of medium intensity. Intense and complex nose, with aromas of wax, exotic woods, cocoa powder. Balanced and flattering on the palate, medium structure with fine and elegant tannins, and long aromatic persistence.

85% Merlot, 15% Cabernet Franc

f

Þ

Ø

DOMAINES BARONS DE ROTHSCHILD (LAFITE)