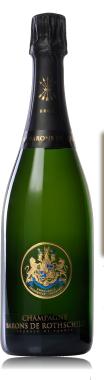

## CHAMPAGNE BARONS **DE ROTHSCHILD**

**BRUT NV** 

Champagne, France

This tightly knit wine has the buzzing energy of a beehive, the frisson of bubbles calming to a spicy scent of bee balm along with darker tones of whole-grain toast. It's firmly structured, with lasting clarity to its flavors. Pour it with a selection of crudo, dressed in citrus and peppery olive oil. - J.G.