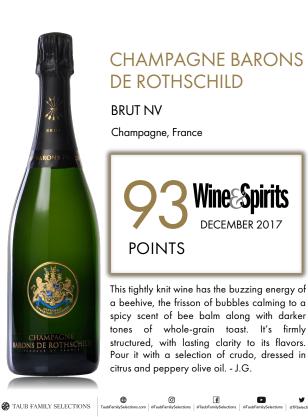

## CHAMPAGNE BARONS **DE ROTHSCHILD**

**BRUT NV** 

Champagne, France

This tightly knit wine has the buzzing energy of a beehive, the frisson of bubbles calming to a spicy scent of bee balm along with darker tones of whole-grain toast. It's firmly structured, with lasting clarity to its flavors. Pour it with a selection of crudo, dressed in citrus and peppery olive oil. - J.G.