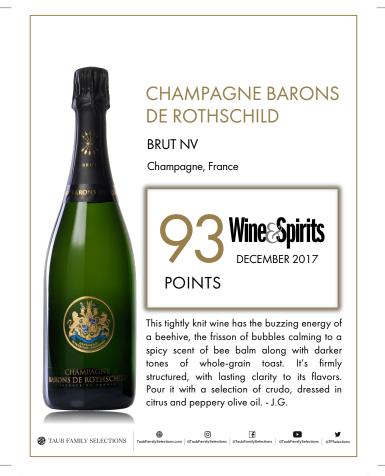

## CHAMPAGNE BARONS **DE ROTHSCHILD**

**BRUT NV** 

Champagne, France

This tightly knit wine has the buzzing energy of a beehive, the frisson of bubbles calming to a spicy scent of bee balm along with darker tones of whole-grain toast. It's firmly structured, with lasting clarity to its flavors. Pour it with a selection of crudo, dressed in citrus and peppery olive oil. - J.G.

## CHAMPAGNE BARONS **DE ROTHSCHILD**

**BRUT NV** 

Champagne, France

structured, with lasting clarity to its flavors. Pour it with a selection of crudo, dressed in citrus and peppery olive oil. - J.G.

TAUB FAMILY SELECTIONS TudbFamilySelections.com 0 atubFamilySelections 0 atubFamilySelections 0 atubFamilySelections 0 atubFamilySelections 0 atuFaster 0 atuFaste