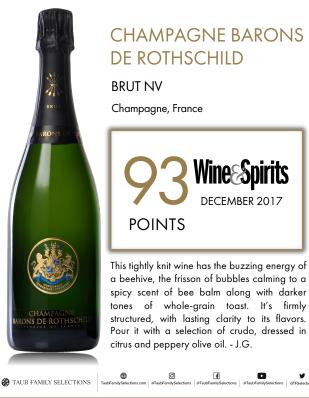

## CHAMPAGNE BARONS **DE ROTHSCHILD**

**BRUT NV** 

Champagne, France

This tightly knit wine has the buzzing energy of a beehive, the frisson of bubbles calming to a spicy scent of bee balm along with darker tones of whole-grain toast. It's firmly structured, with lasting clarity to its flavors. Pour it with a selection of crudo, dressed in citrus and peppery olive oil. - J.G.